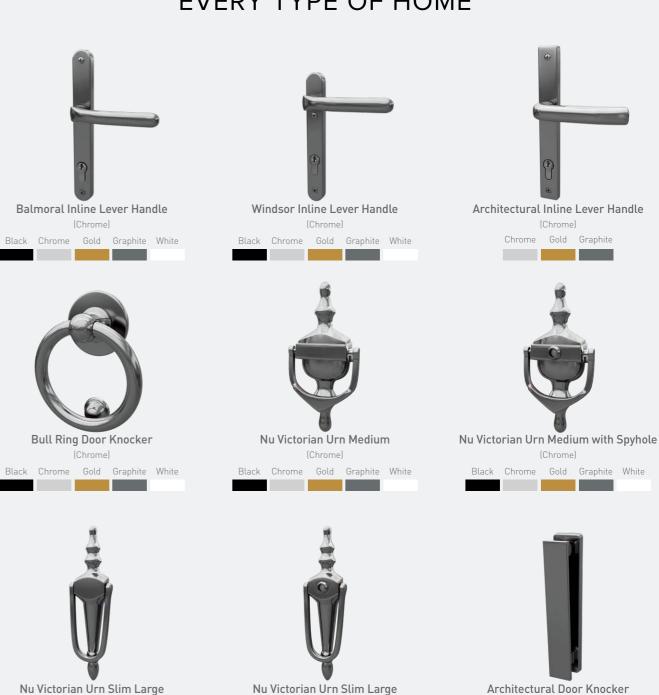

## It's all about the FINISHING TOUCHES

Our range of accessories have been selected to complement the look, quality and performance of your new Signature Door.

With a choice of colours and styles – from the traditional to the ultra-modern, you can select the right accessories to provide the all important finishing touches to your front and back door.

## ACCESSORIES TO COMPLEMENT **EVERY TYPE OF HOME**

with Spyhole (Chrome)

Black Chrome Gold Graphite White

Black Chrome Gold Graphite White

(Chrome)

Chrome Gold Graphite

(Chrome)