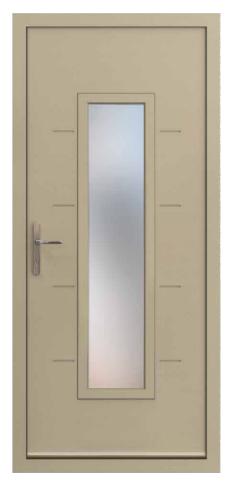

## Carnaby DM3001

This modern classic provides elegance and style, allowing light to flood into your home.

Lansdown

Three glazed panels add an interesting design twist to this stylish, modern entrance door.

## Millbrook

A timeless classic, this solid entrance door oozes understated elegance and style.

## Broadfield DT3002

The traditional Broadfield design brings a perfect country cottage look to any home.

## Woodchester

This fabulous new back door delivers all the benefits of its front door counterparts.