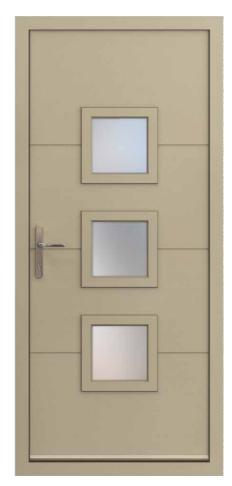

## Carnaby DM3001

This modern classic provides elegance and style, allowing light to flood into your home.

Lansdown

Three glazed panels add an interesting design twist to this stylish, modern entrance door.